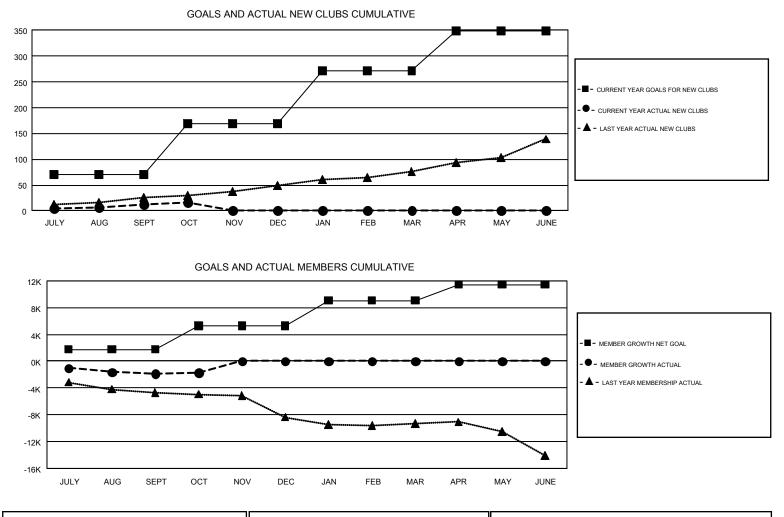

## GAT Constitutional Area 1

REPORT DOES NOT INCLUDE CLUBS IN UNDISTRICTED AREAS.

| Clubs                 |               |           |               | Members               |                           |                         |                                                    |  |
|-----------------------|---------------|-----------|---------------|-----------------------|---------------------------|-------------------------|----------------------------------------------------|--|
| RESULTS FOR 2018-2019 |               |           |               | RESULTS FOR 2018-2019 |                           |                         |                                                    |  |
| QUARTER               | NEW CLUB GOAL | NEW CLUBS | DROPPED CLUBS | QUARTER               | MEMBER GROWTH NET<br>GOAL | MEMBER GROWTH<br>ACTUAL | DROPPED<br>MEMBERS ACTUAL<br>(including transfers) |  |
| JULY/AUG/SEPT         | 70            | 13        | 85            | JULY/AUG/SEPT         | 1,764                     | 7,082                   | 7,883                                              |  |
| OCT/NOV/DEC           | 99            | 4         | 8             | OCT/NOV/DEC           | 3,552                     | 2,806                   | 2,392                                              |  |
| JAN/FEB/MAR           | 102           | 0         | 0             | JAN/FEB/MAR           | 3,737                     | 0                       | 0                                                  |  |
| APR/MAY/JUNE          | 78            | 0         | 0             | APR/MAY/JUNE          | 2,408                     | 0                       | 0                                                  |  |